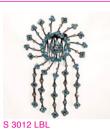

#### **PEARL**

These are chignon-covers created with an ingenious braid of pearls and seed-pearls, in various colours. The pearls are certified "Heavy Metals free" and, in certain models, the threads are plastic and silicon (ideal for water sports) - suitable for all types of chignon (base or top of the neck, top centre, upper or lower side of the head).

more styles are available in a wide range of colors

P 1512 BLA

P 1502 GOL

P 1508 GOL