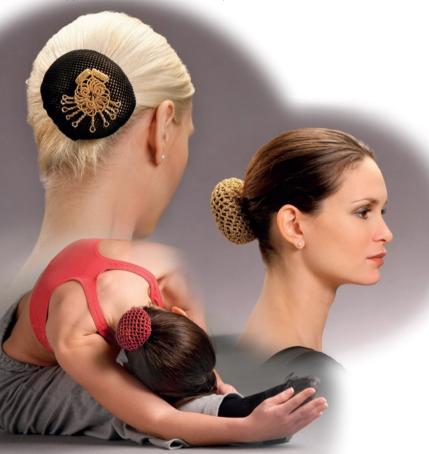

#### THE ADVANTAGES OF EASY CHIGNON:

- quick and easy to use (for today's busy women)
- does not pull the hair or feel uncomfortable, (for women who want to feel good about themselves)
- does not require hairpins or accessories which can get lost (important for ballet dancers, gymnasts, ice-skaters and synchronised swimmers)

#### **NET**

These are chignon-covers made of either matt or glittering yarn or of tulle or lace, often lame, available in a wide range of colours. They are light and practical - suitable for all types of chignon (base or top of the neck, top centre, upper or lower side of the head).