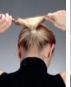

• stays in place (without the worry of having to re-tidy it).

To learn how to use **Easy Chignon** watch the pictures and experiment with a central or side chignon, single or double chignon, perfectly neat or with one or two loose tresses, to suit the occasion and outfit.