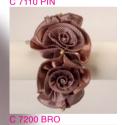

#### **TEXTILE**

These chignon-covers are made from a variety of fabrics (chiffon, satin, tulle, velvet and so on), which appear transparent and allow the romantic chignon hairstyle to remain visible. Perfect matches can be made with clothes - in general, they are suitable for chignons at the lower centre neck but some styles can be used on lower side chignons.

more styles are available in a wide range of colors