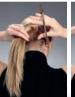

• stays in place (without the worry of having to re-tidy it).

To learn how to use **Easy Chignon** watch the pictures and experiment with a central or side chignon, single or double chignon, perfectly neat or with one or two loose tresses, to suit the occasion and outfit.