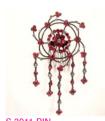

## **CROWN**

These are crown-shaped chignon decorations, which embellish the chignon all round with rich fabrics, embroidered with pearls, beads and rhinestones - suitable for all types of chignon (lower centre neck, top central, upper or lower side of the head)

more styles are available in a wide range of colors