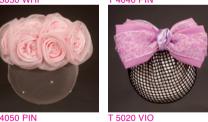

#### **NET**

These are chignon-covers made of either matt or glittering yarn or of tulle or lace, often lame, available in a wide range of colours. They are light and practical - suitable for all types of chignon (base or top of the neck, top centre, upper or lower side of the head).

more styles are available in a wide range of colors