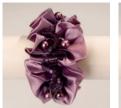

#### **TEXTILE**

These chignon-covers are made from a variety of fabrics (chiffon, satin, tulle, velvet and so on), which appear transparent and allow the romantic chignon hairstyle to remain visible. Perfect matches can be made with clothes - in general, they are suitable for chignons at the lower centre neck but some styles can be used on lower side chignons.

more styles are available in a wide range of colors