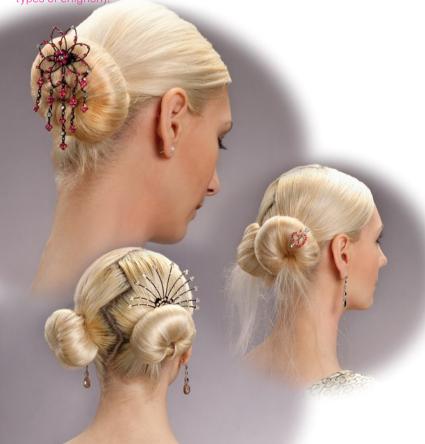

#### STRASS COMB & STRASS HOOK

These are small metal combs with artistic rhinestone decorations, for a very distinguished-looking chignon - suitable for low or medium chignons. These artistic accessories are metal hooks decorated with rhinestones, for inserting into the side of the chignon to provide a touch of elegance (all types of chignon).

H 3400 LBL

H 3420 GRE

H 3404 PIN