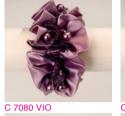

#### **TEXTILE**

These chignon-covers are made from a variety of fabrics (chiffon, satin, tulle, velvet and so on), which appear transparent and allow the romantic chignon hairstyle to remain visible. Perfect matches can be made with clothes - in general, they are suitable for chignons at the lower centre neck but some styles can be used on lower side chignons.

more styles are available in a wide range of colors