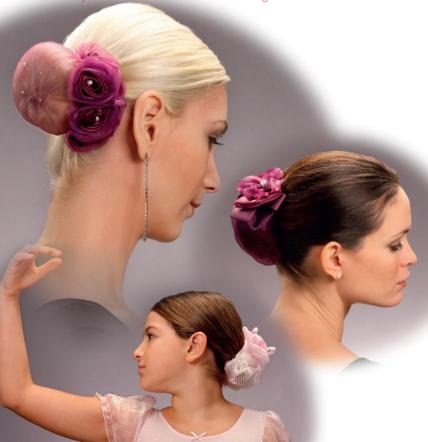

#### **TEXTILE**

These chignon-covers are made from a variety of fabrics (chiffon, satin, tulle, velvet and so on), which appear transparent and allow the romantic chignon hairstyle to remain visible. Perfect matches can be made with clothes - in general, they are suitable for chignons at the lower centre neck but some styles can be used on lower side chignons.

more styles are available in a wide range of colors