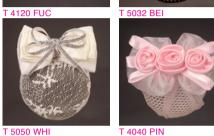

#### **NET**

These are chignon-covers made of either matt or glittering yarn or of tulle or lace, often lame, available in a wide range of colours. They are light and practical - suitable for all types of chignon (base or top of the neck, top centre, upper or lower side of the head).

more styles are available in a wide range of colors