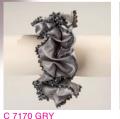

#### **TEXTILE**

These chignon-covers are made from a variety of fabrics (chiffon, satin, tulle, velvet and so on), which appear transparent and allow the romantic chignon hairstyle to remain visible. Perfect matches can be made with clothes - in general, they are suitable for chignons at the lower centre neck but some styles can be used on lower side chignons.

more styles are available in a wide range of colors