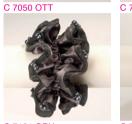

## **CROWN**

These are crown-shaped chignon decorations, which embellish the chignon all round with rich fabrics, embroidered with pearls, beads and rhinestones - suitable for all types of chignon (lower centre neck, top central, upper or lower side of the head)

more styles are available in a wide range of colors