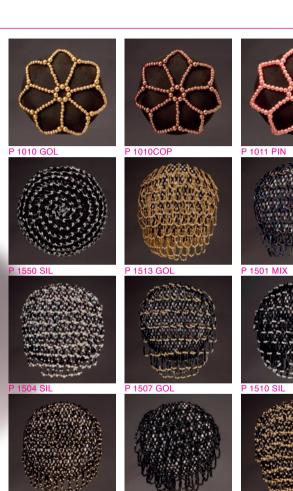

#### **PEARL**

These are chignon-covers created with an ingenious braid of pearls and seed-pearls, in various colours. The pearls are certified "Heavy Metals free" and, in certain models, the threads are plastic and silicon (ideal for water sports) - suitable for all types of chignon (base or top of the neck, top centre, upper or lower side of the head).

more styles are available in a wide range of colors

P 1512 BLA

P 1502 GOL

P 1508 GOL