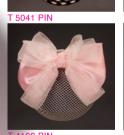

#### **NET**

These are chignon-covers made of either matt or glittering yarn or of tulle or lace, often lame, available in a wide range of colours. They are light and practical - suitable for all types of chignon (base or top of the neck, top centre, upper or lower side of the head).

more styles are available in a wide range of colors