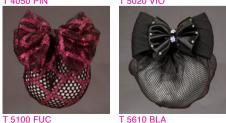

#### **NET**

These are chignon-covers made of either matt or glittering yarn or of tulle or lace, often lame, available in a wide range of colours. They are light and practical - suitable for all types of chignon (base or top of the neck, top centre, upper or lower side of the head).

more styles are available in a wide range of colors