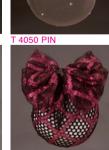

#### **NET**

These are chignon-covers made of either matt or glittering yarn or of tulle or lace, often lame, available in a wide range of colours. They are light and practical - suitable for all types of chignon (base or top of the neck, top centre, upper or lower side of the head).

more styles are available in a wide range of colors