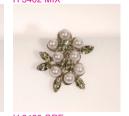

#### STRASS COMB & STRASS HOOK

These are small metal combs with artistic rhinestone decorations, for a very distinguished-looking chignon - suitable for low or medium chignons. These artistic accessories are metal hooks decorated with rhinestones, for inserting into the side of the chignon to provide a touch of elegance (all types of chignon).

H 3400 LBL

H 3420 GRE

H 3404 PIN