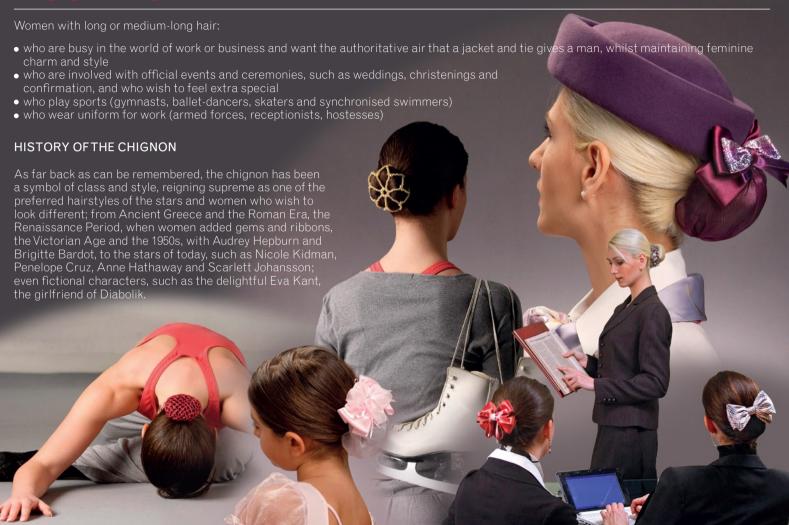

## STRASS DIADEM

These are metal tiara combs, richly decorated with rhinestones and pearls, perfect for placing very stylishly in a high central chignon - in the style worn by Audrey Hepburn in the film, "Breakfast at Tiffany's".