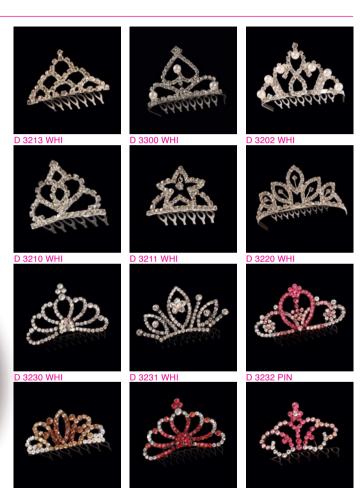

## STRASS DIADEM

These are metal tiara combs, richly decorated with rhinestones and pearls, perfect for placing very stylishly in a high central chignon - in the style worn by Audrey Hepburn in the film, "Breakfast at Tiffany's".

D 3235 RED

D 3236 PIN

D 3234 BRO