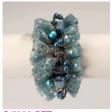

#### **PEARL**

These are chignon-covers created with an ingenious braid of pearls and seed-pearls, in various colours. The pearls are certified "Heavy Metals free" and, in certain models, the threads are plastic and silicon (ideal for water sports) - suitable for all types of chignon (base or top of the neck, top centre, upper or lower side of the head).

more styles are available in a wide range of colors

P 1512 BLA

P 1502 GOL

P 1508 GOL