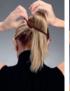

• stays in place (without the worry of having to re-tidy it).

To learn how to use **Easy Chignon** watch the pictures and experiment with a central or side chignon, single or double chignon, perfectly neat or with one or two loose tresses, to suit the occasion and outfit.