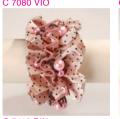

#### **PEARL**

These are chignon-covers created with an ingenious braid of pearls and seed-pearls, in various colours. The pearls are certified "Heavy Metals free" and, in certain models, the threads are plastic and silicon (ideal for water sports) - suitable for all types of chignon (base or top of the neck, top centre, upper or lower side of the head).

more styles are available in a wide range of colors

P 1512 BLA

P 1502 GOL

P 1508 GOL