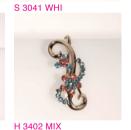

#### STRASS COMB & STRASS HOOK

These are small metal combs with artistic rhinestone decorations, for a very distinguished-looking chignon - suitable for low or medium chignons. These artistic accessories are metal hooks decorated with rhinestones, for inserting into the side of the chignon to provide a touch of elegance (all types of chignon).

H 3400 LBL

H 3420 GRE

H 3404 PIN