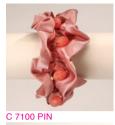

#### **TEXTILE**

These chignon-covers are made from a variety of fabrics (chiffon, satin, tulle, velvet and so on), which appear transparent and allow the romantic chignon hairstyle to remain visible. Perfect matches can be made with clothes - in general, they are suitable for chignons at the lower centre neck but some styles can be used on lower side chignons.

more styles are available in a wide range of colors