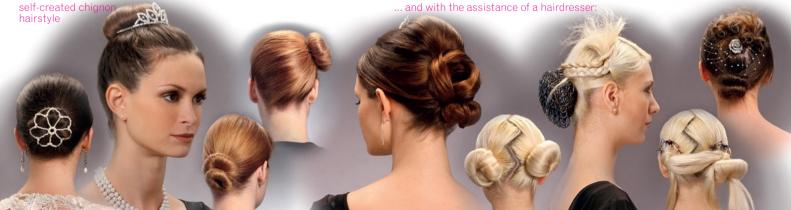

#### **EASY CHIGNON**

With **AllChignon** fabulous chignon hairstyles are easily achieved without the help of a hairdresser. They provide the best solution for women who want to have their hair looking really special in the minimum of time and, importantly, without the need for hairpins which pull the hair and cause discomfort. This solution is called **Easy Chignon**, produced by Stephanie srl.

#### WITH EASY CHIGNON:

- it is easy to achieve perfect chignons in just thirty seconds,
- without the use of hairpins or hairgrips, which can pull the hair and cause discomfort, and may fall out with movement,
- it is possible to create a tidy hairstyle, which is both light and stylish and comfortable to wear

#### THE ADVANTAGES OF EASY CHIGNON:

- quick and easy to use (for today's busy women)
- does not pull the hair or feel uncomfortable, (for women who want to feel good about themselves)
- does not require hairpins or accessories which can get lost (important for ballet dancers, gymnasts, ice-skaters and synchronised swimmers)

• stays in place (without the worry of having to re-tidy it).

To learn how to use **Easy Chignon** watch the pictures and experiment with a central or side chignon, single or double chignon, perfectly neat or with one or two loose tresses, to suit the occasion and outfit.