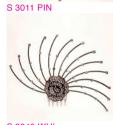

## STRASS DIADEM

These are metal tiara combs, richly decorated with rhinestones and pearls, perfect for placing very stylishly in a high central chignon - in the style worn by Audrey Hepburn in the film, "Breakfast at Tiffany's".

D 3235 RED

D 3236 PIN

D 3234 BRO