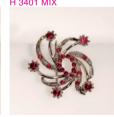

#### STRASS COMB & STRASS HOOK

These are small metal combs with artistic rhinestone decorations, for a very distinguished-looking chignon - suitable for low or medium chignons. These artistic accessories are metal hooks decorated with rhinestones, for inserting into the side of the chignon to provide a touch of elegance (all types of chignon).

H 3400 LBL

H 3420 GRE

H 3404 PIN