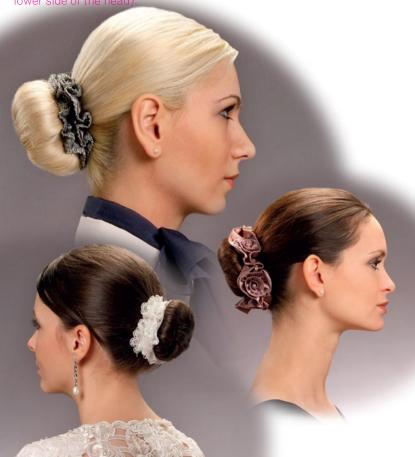

• stays in place (without the worry of having to re-tidy it).

To learn how to use **Easy Chignon** watch the pictures and experiment with a central or side chignon, single or double chignon, perfectly neat or with one or two loose tresses, to suit the occasion and outfit.

#### **NET**

These are chignon-covers made of either matt or glittering yarn or of tulle or lace, often lame, available in a wide range of colours. They are light and practical - suitable for all types of chignon (base or top of the neck, top centre, upper or lower side of the head).