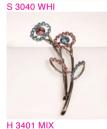

#### STRASS COMB & STRASS HOOK

These are small metal combs with artistic rhinestone decorations, for a very distinguished-looking chignon - suitable for low or medium chignons. These artistic accessories are metal hooks decorated with rhinestones, for inserting into the side of the chignon to provide a touch of elegance (all types of chignon).

H 3400 LBL

H 3420 GRE

H 3404 PIN