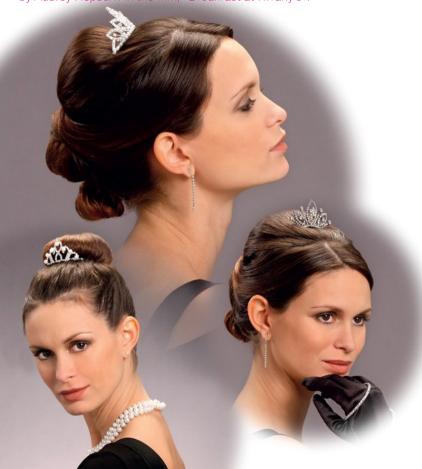

## STRASS DIADEM

These are metal tiara combs, richly decorated with rhinestones and pearls, perfect for placing very stylishly in a high central chignon - in the style worn by Audrey Hepburn in the film, "Breakfast at Tiffany's".