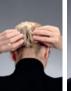

• stays in place (without the worry of having to re-tidy it).

To learn how to use **Easy Chignon** watch the pictures and experiment with a central or side chignon, single or double chignon, perfectly neat or with one or two loose tresses, to suit the occasion and outfit.