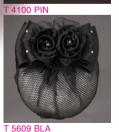

#### **NET**

These are chignon-covers made of either matt or glittering yarn or of tulle or lace, often lame, available in a wide range of colours. They are light and practical - suitable for all types of chignon (base or top of the neck, top centre, upper or lower side of the head).

more styles are available in a wide range of colors