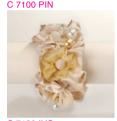

#### **NET**

These are chignon-covers made of either matt or glittering yarn or of tulle or lace, often lame, available in a wide range of colours. They are light and practical - suitable for all types of chignon (base or top of the neck, top centre, upper or lower side of the head).

more styles are available in a wide range of colors