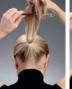

• stays in place (without the worry of having to re-tidy it).

To learn how to use **Easy Chignon** watch the pictures and experiment with a central or side chignon, single or double chignon, perfectly neat or with one or two loose tresses, to suit the occasion and outfit.