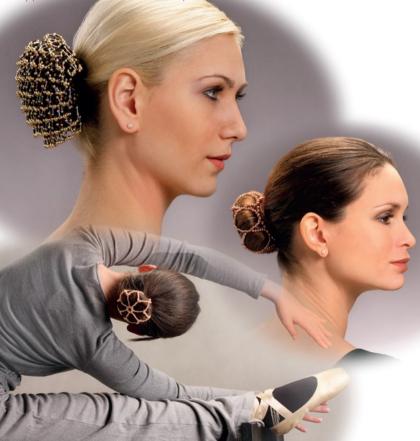

#### **NET**

These are chignon-covers made of either matt or glittering yarn or of tulle or lace, often lame, available in a wide range of colours. They are light and practical - suitable for all types of chignon (base or top of the neck, top centre, upper or lower side of the head).

more styles are available in a wide range of colors