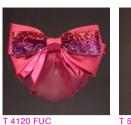

#### **TEXTILE**

These chignon-covers are made from a variety of fabrics (chiffon, satin, tulle, velvet and so on), which appear transparent and allow the romantic chignon hairstyle to remain visible. Perfect matches can be made with clothes - in general, they are suitable for chignons at the lower centre neck but some styles can be used on lower side chignons.

more styles are available in a wide range of colors