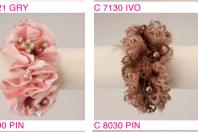

#### **TEXTILE**

These chignon-covers are made from a variety of fabrics (chiffon, satin, tulle, velvet and so on), which appear transparent and allow the romantic chignon hairstyle to remain visible. Perfect matches can be made with clothes - in general, they are suitable for chignons at the lower centre neck but some styles can be used on lower side chignons.

more styles are available in a wide range of colors