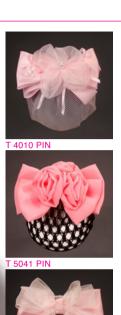

#### **TEXTILE**

These chignon-covers are made from a variety of fabrics (chiffon, satin, tulle, velvet and so on), which appear transparent and allow the romantic chignon hairstyle to remain visible. Perfect matches can be made with clothes - in general, they are suitable for chignons at the lower centre neck but some styles can be used on lower side chignons.

more styles are available in a wide range of colors