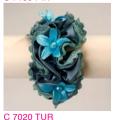

#### **TEXTILE**

These chignon-covers are made from a variety of fabrics (chiffon, satin, tulle, velvet and so on), which appear transparent and allow the romantic chignon hairstyle to remain visible. Perfect matches can be made with clothes - in general, they are suitable for chignons at the lower centre neck but some styles can be used on lower side chignons.

more styles are available in a wide range of colors