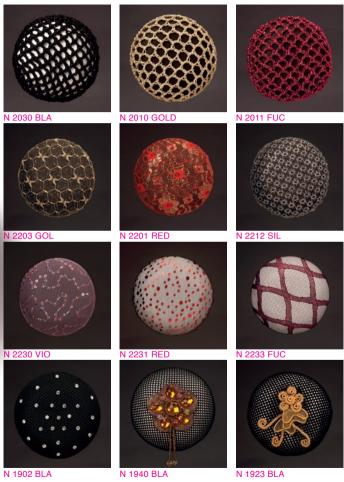

#### **NET**

These are chignon-covers made of either matt or glittering yarn or of tulle or lace, often lame, available in a wide range of colours. They are light and practical - suitable for all types of chignon (base or top of the neck, top centre, upper or lower side of the head).

more styles are available in a wide range of colors