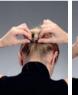

• stays in place (without the worry of having to re-tidy it).

To learn how to use **Easy Chignon** watch the pictures and experiment with a central or side chignon, single or double chignon, perfectly neat or with one or two loose tresses, to suit the occasion and outfit.