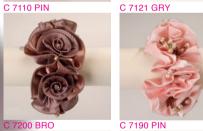

#### **TEXTILE**

These chignon-covers are made from a variety of fabrics (chiffon, satin, tulle, velvet and so on), which appear transparent and allow the romantic chignon hairstyle to remain visible. Perfect matches can be made with clothes - in general, they are suitable for chignons at the lower centre neck but some styles can be used on lower side chignons.

more styles are available in a wide range of colors