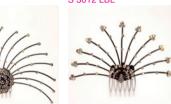

## STRASS DIADEM

These are metal tiara combs, richly decorated with rhinestones and pearls, perfect for placing very stylishly in a high central chignon - in the style worn by Audrey Hepburn in the film, "Breakfast at Tiffany's".

D 3235 RED

D 3236 PIN

D 3234 BRO